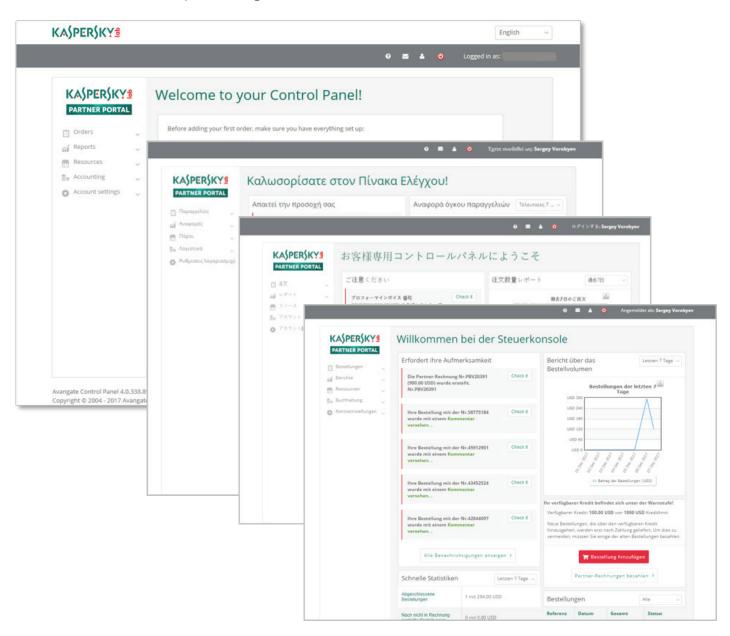

### Solution: Avangate Enterprise Digital Commerce

The endpoint security company implemented 2Checkout's Avangate Channel Manager Solution in order to automate order processing and serve resellers in real time.

### Results

The implementation for Kaspersky Lab's Channel Manager module was completed in two months, improving time to market considerably. The implementation speed was influenced also by Kaspersky Lab's prior collaboration with Avangate, given the KORM integration for license key delivery and management was already in place.

#### Kaspersky Lab's reseller partners benefited from:

24/7 real time order processing and fulfilment, regardless of location and order size.
With 70,000 partners located around the world, this was an important benefit.

Seamless experience through **single sign-on** due to integration with Kaspersky Lab's Global Partner Portal.

Ordering interface localized in **multiple languages**.

**Visibility** over commercial policies.